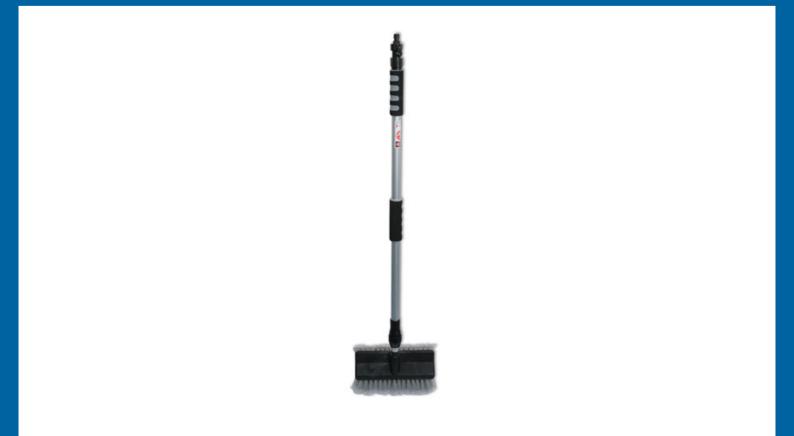

## Wash Brush - Extending

Extending wash brush with flow thru jet head for fast, efficient cleaning. The brush is densely packed with super soft, non-marking bristles for excellent cleaning coverage of wide areas, making it ideal for trucks, conservatories, decking, caravans, PSV, windows and more. It is easy to adjust to the right length using the twist and pull telescopic handle up to a generous reach of 1.7m. The wash brush has a quick connector hose attachment with an on/off valve on the handle for controlled water usage, perfect for cleaning any large, heavily soiled areas.

## **Additional Information**

- · Heavy duty, flow thru water fed wash brush for fast, efficient cleaning with on/off valve on the handle for controlled water usage.
- Extending long reach handle with an easy twist & pull telescopic action; length range: 1.07m 1.7m.
- Brush head size: 250 x 150mm, loaded with super soft, non marking bristles.
- Strong, light aluminium handle reduces fatigue when used for long periods.
- Longer length extendable brush available, see Laser Part No. 5408. Replacement brush head available, see Laser Part No. 3875.