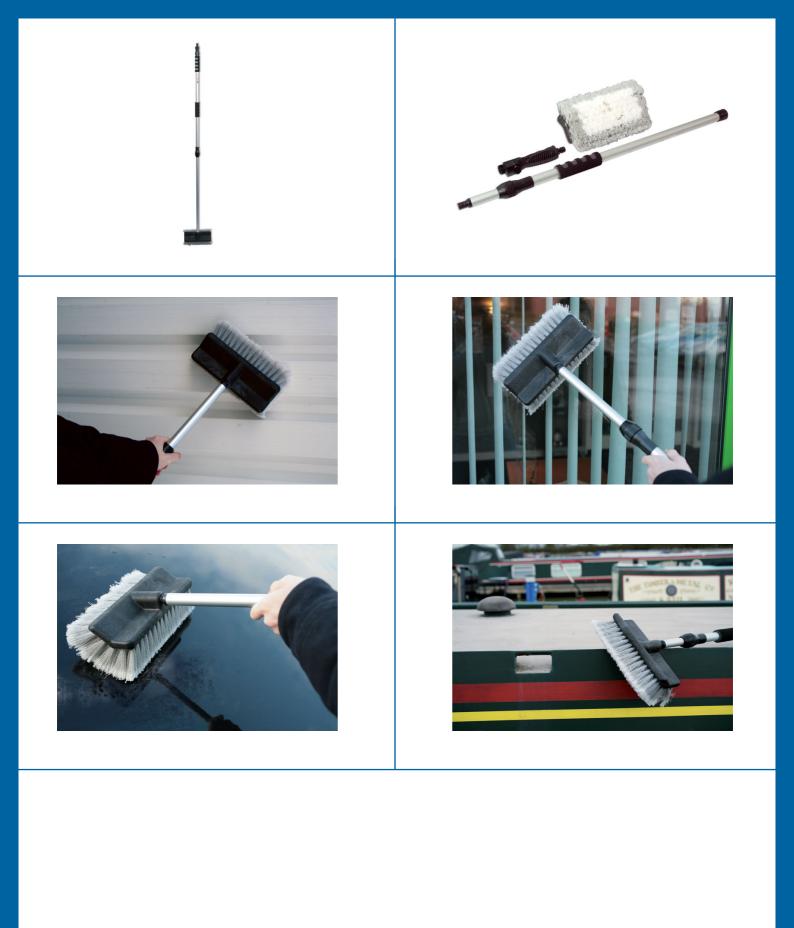

## Wash Brush - Extending

Extending wash brush with flow thru jet head for fast, efficient cleaning. The brush is densely packed with super soft, non-marking bristles for excellent cleaning coverage of wide areas, making it ideal for trucks, conservatories, decking, caravans, PSV, windows and more. It is easy to adjust to the right length using the twist and pull telescopic handle up to a generous reach of 1.7m. The wash brush has a quick connector hose attachment with an on/off valve on the handle for controlled water usage, perfect for cleaning any large, heavily soiled areas.

## **Additional Information**

- · Heavy duty, flow thru water fed wash brush for fast, efficient cleaning with on/off valve on the handle for controlled water usage.
- Extending long reach handle with an easy twist & pull telescopic action; length range: 1.07m 1.7m.
- Brush head size: 250 x 150mm, loaded with super soft, non marking bristles.
- Strong, light aluminium handle reduces fatigue when used for long periods.
- Longer length extendable brush available, see Laser Part No. 5408. Replacement brush head available, see Laser Part No. 3875.